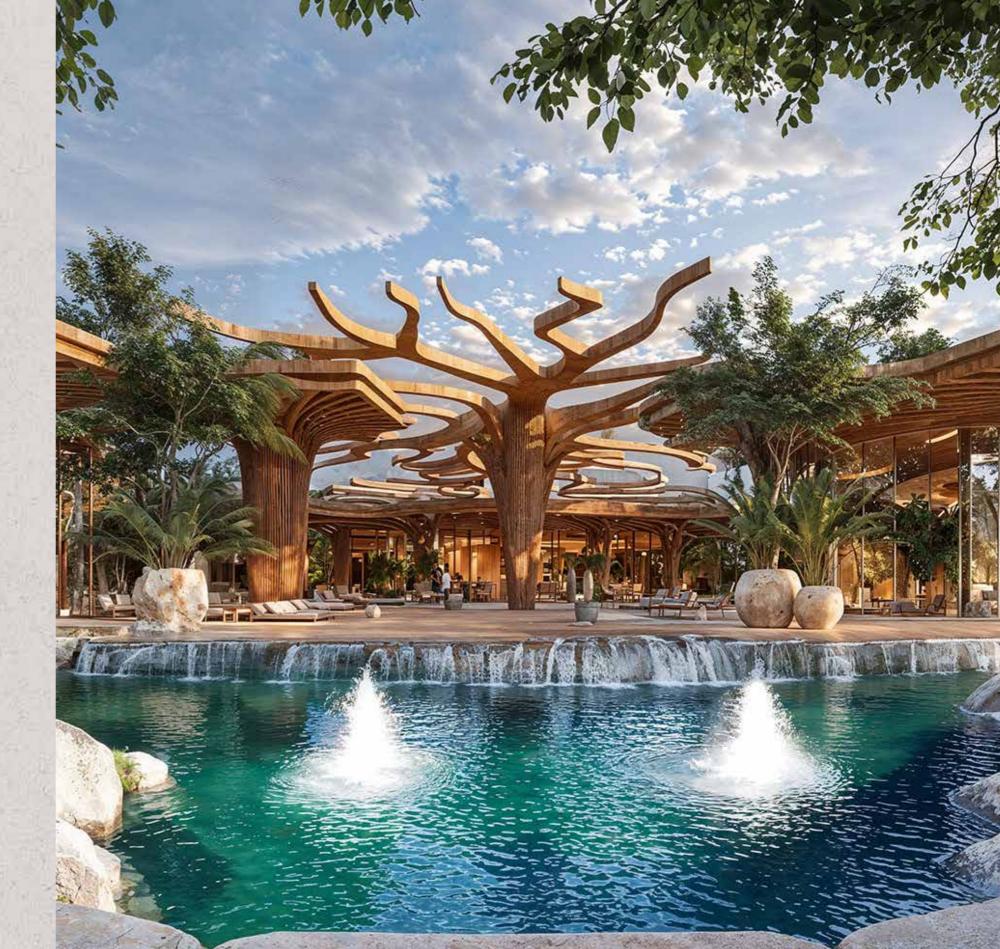

# ORGANIC DESIGN, IN HARMONY WITH NATURE

MANA 88 embraces the natural curves of the land, crafting an environment that flows seamlessly with the jungle and cenotes. Inspired by nature's forms, each element—from the pathways to the boutique eco-hotel—exudes a sense of balance and serenity. Here, every detail reflects our dedication to coexisting with and honoring the Earth.

### A WORLD OF AMENITIES, ROOTED IN SUSTAINABILITY

With more than 80 thoughtfully curated amenities, MANA 88 offers everything from an organic supermarket and farm-to-table restaurants, to cenotes, a world-class med spa, state-of-the-art sports complex, and 7.5k of trails. Every feature reflects our commitment to eco-luxury and sustainability, ensuring your home is both indulgent and in harmony with nature.