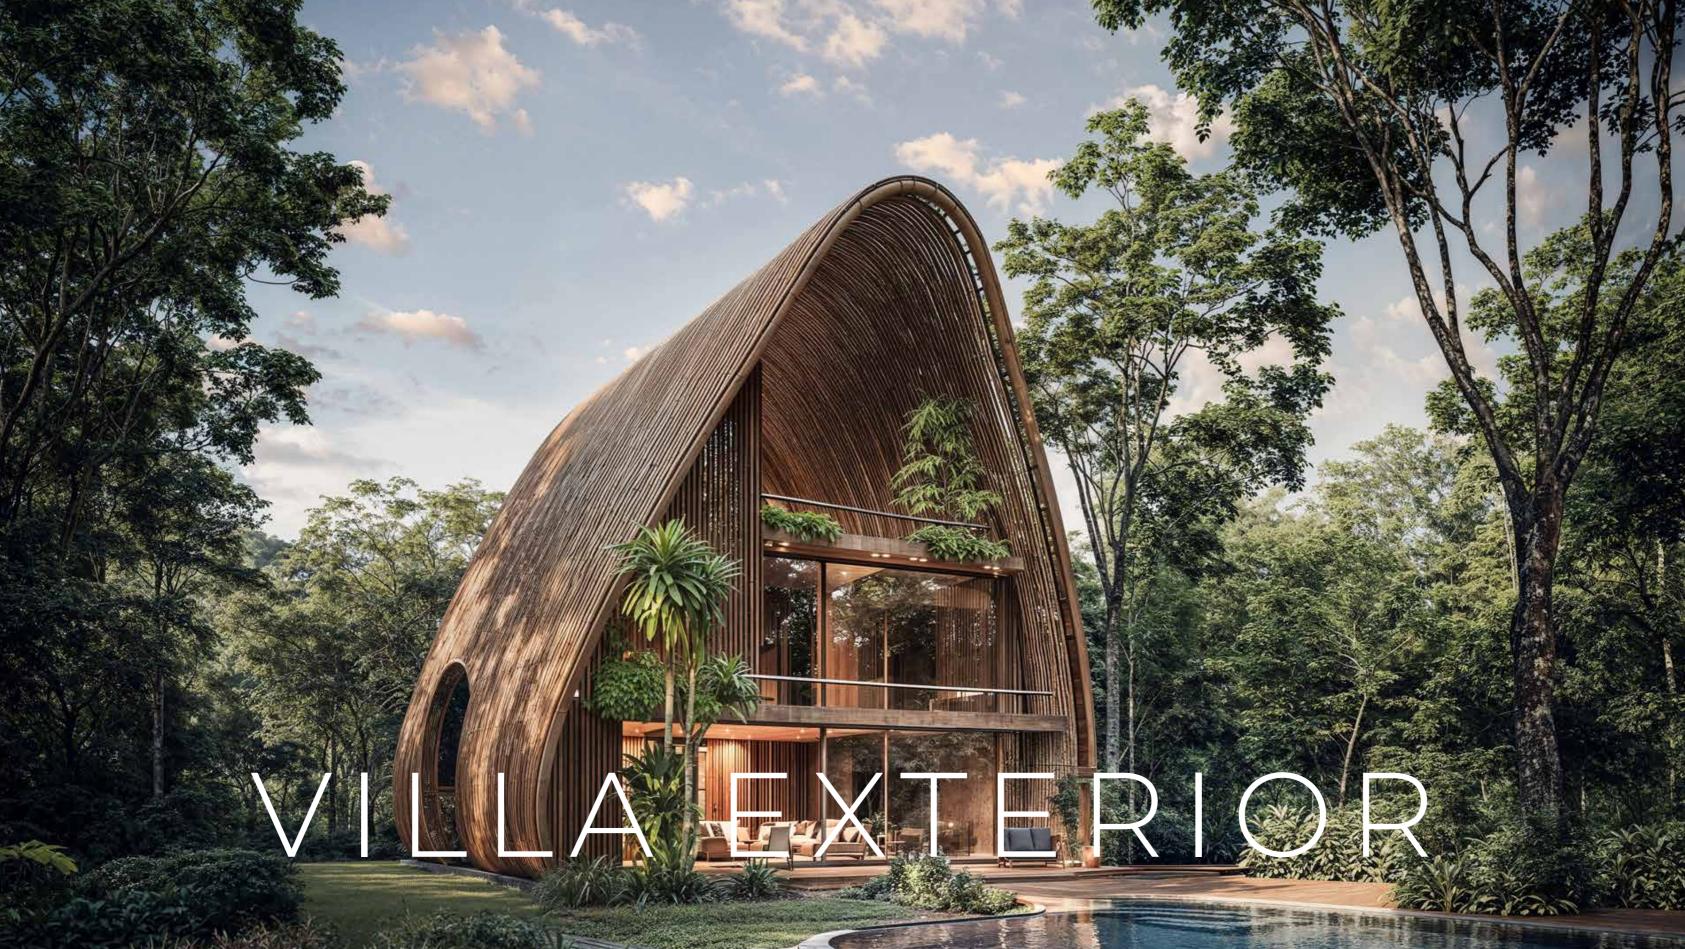

### REDEFINING ECO-LUXURY

MANA 88 is the first sustainable and fully-autonomous development in the Riviera Maya, where eco-conscious living meets extraordinary design and luxury. Spanning more than 400 home sites, condos, and luxury villas, it is a haven of sustainable elegance, blending off-grid innovation with world-class amenities. MANA 88 is not just a place to live—it's a vision of a more harmonious future, inspired by nature's beauty and resilience.

# ORGANIC DESIGN, IN HARMONY WITH NATURE

MANA 88 embraces the natural curves of the land, crafting an environment that flows seamlessly with the jungle and cenotes. Inspired by nature's forms, each element—from the pathways to the boutique eco-hotel—exudes a sense of balance and serenity. Here, every detail reflects our dedication to coexisting with and honoring the Earth.