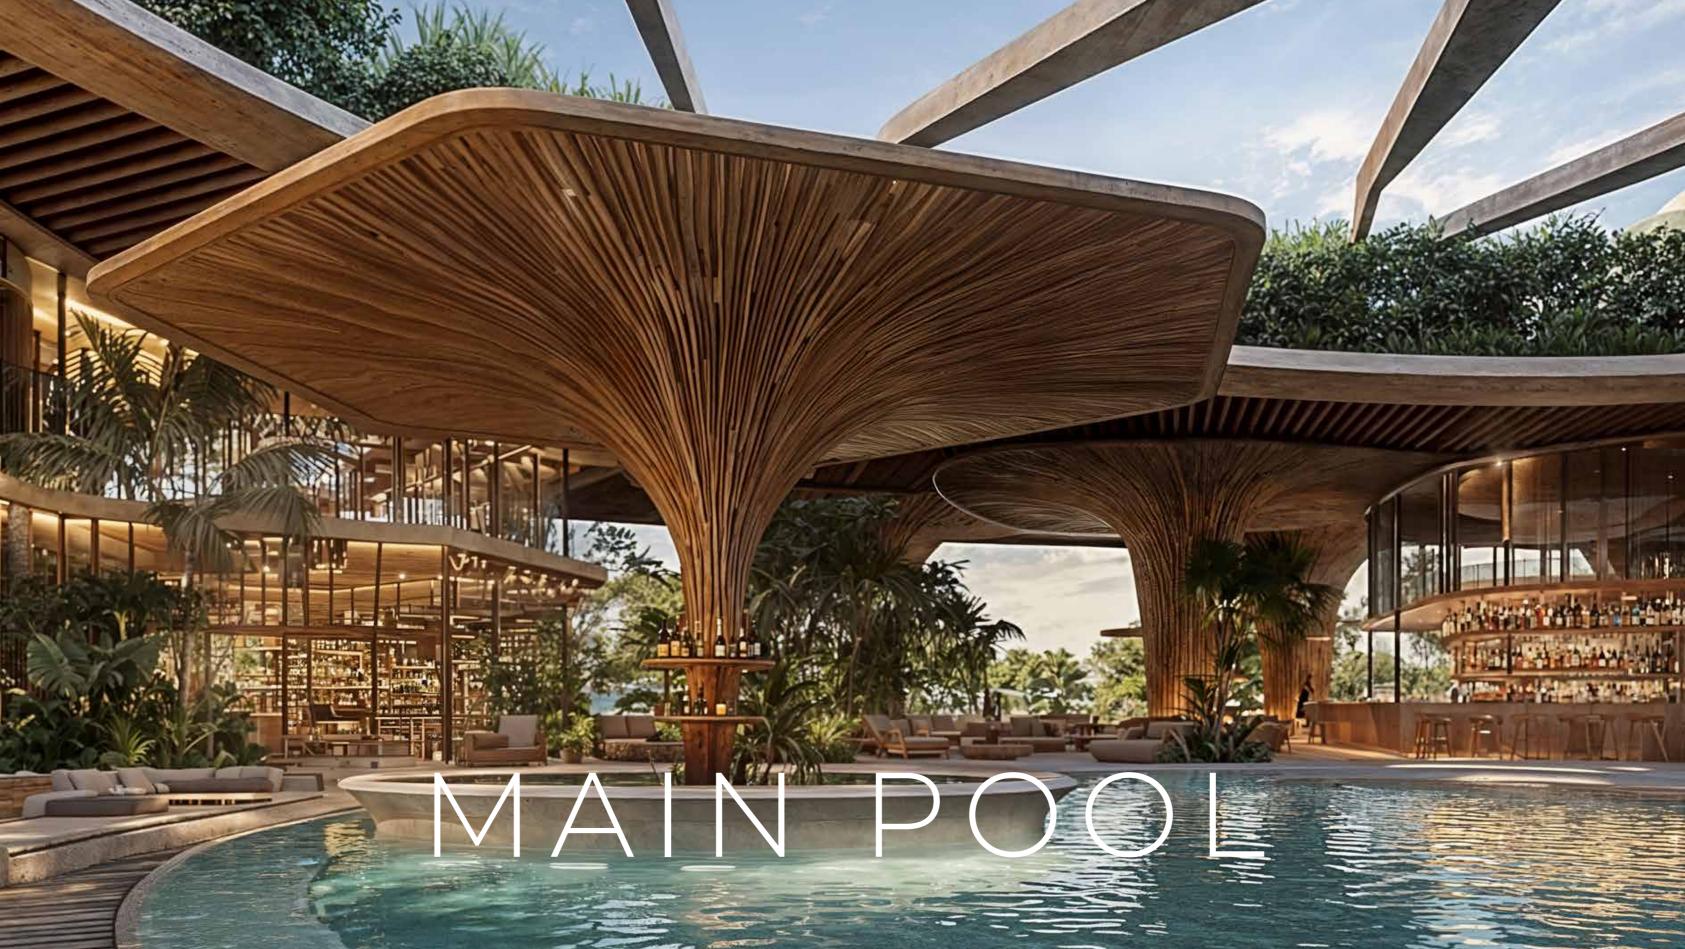

### A WORLD OF AMENITIES, ROOTED IN SUSTAINABILITY

With more than 80 thoughtfully curated amenities, MANA 88 offers everything from an organic supermarket and farm-to-table restaurants, to cenotes, a world-class med spa, state-of-the-art sports complex, and 7.5k of trails. Every feature reflects our commitment to eco-luxury and sustainability, ensuring your home is both indulgent and in harmony with nature.

#### AMENITIES

ECO-LUXURY BOUTIQUE HOTEL

HOLISTIC CENTER & MED SPA

**CLUBHOUSES WITH ECO-POOLS** 

FARM TO TABLE RESTAURANTS

PÁDEL, PICKLEBALL, BASKETBALL, TENNIS

2.5 KILOMETER MOUNTAIN BIKE COURSE

5 KILOMETERS OF WALKING TRAILS