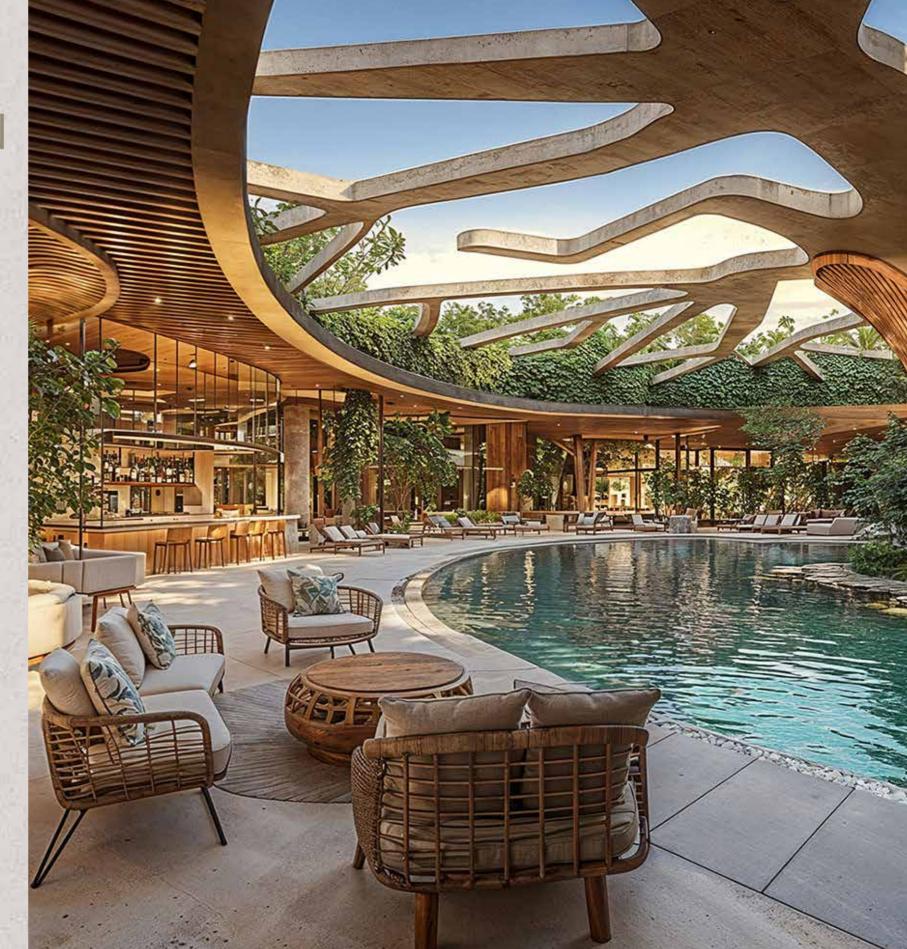

### A WORLD OF AMENITIES, ROOTED IN SUSTAINABILITY

With more than 80 thoughtfully curated amenities, MANA 88 offers everything from an organic supermarket and farm-to-table restaurants, to cenotes, a world-class med spa, state-of-the-art sports complex, and 7.5k of trails. Every feature reflects our commitment to eco-luxury and sustainability, ensuring your home is both indulgent and in harmony with nature.

#### AMENITIES

ECO-LUXURY BOUTIQUE HOTEL

HOLISTIC CENTER & MED SPA

**CLUBHOUSES WITH ECO-POOLS** 

FARM TO TABLE RESTAURANTS

PÁDEL, PICKLEBALL, BASKETBALL, TENNIS

2.5 KILOMETER MOUNTAIN BIKE COURSE

5 KILOMETERS OF WALKING TRAILS